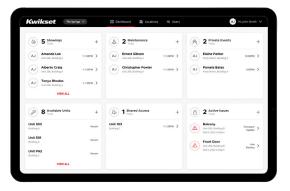

#### **Dashboard Monitoring**

Quickly monitor and manage priority access activities.

#### **Visibility Tracking**

Track and report detailed user access events and device alerts.

#### Flexible Access Control

Customize permissions and schedules for each unique user type.

#### Manage Locking Devices

Manage and monitor locks and credential readers by opening.