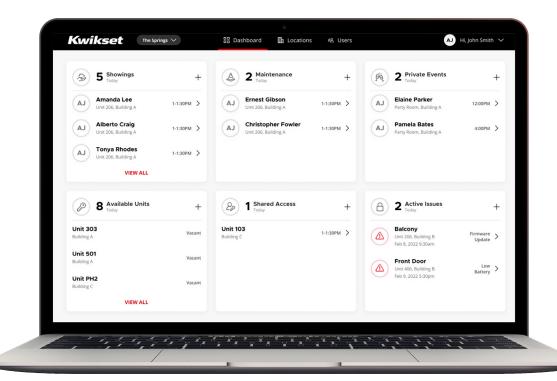

#### **Dashboard Monitoring**

Quickly monitor and manage priority access activities.

#### **Visibility Tracking**

Track and report detailed user access events and device alerts.

#### Flexible Access Control

Customize permissions and schedules for each unique user type.

#### Manage Locking Devices

Manage and monitor locks and credential readers by opening.