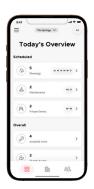

#### **Fully Remote Management**

Manage access control from anywhere with any web-enabled device.

Tenant Mobile Access

Property Manager Mobile Management

Property Manager Desktop Management

#### **Dashboard Monitoring**

Quickly monitor and manage priority access activities.